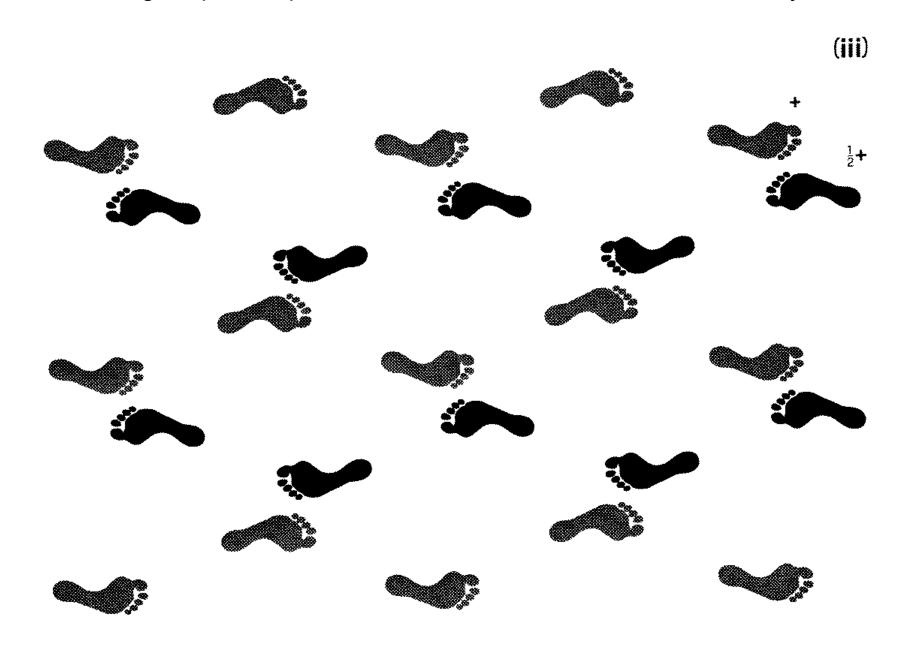

Where are the glide planes, points of inversion, 2-fold screws, unit cell, asymmetric unit?

Grey feet are sole-up. Black feet sole-down.

Where are the 2-folds, glide planes, points of inversion, unit cell, asymmetric unit? (x)