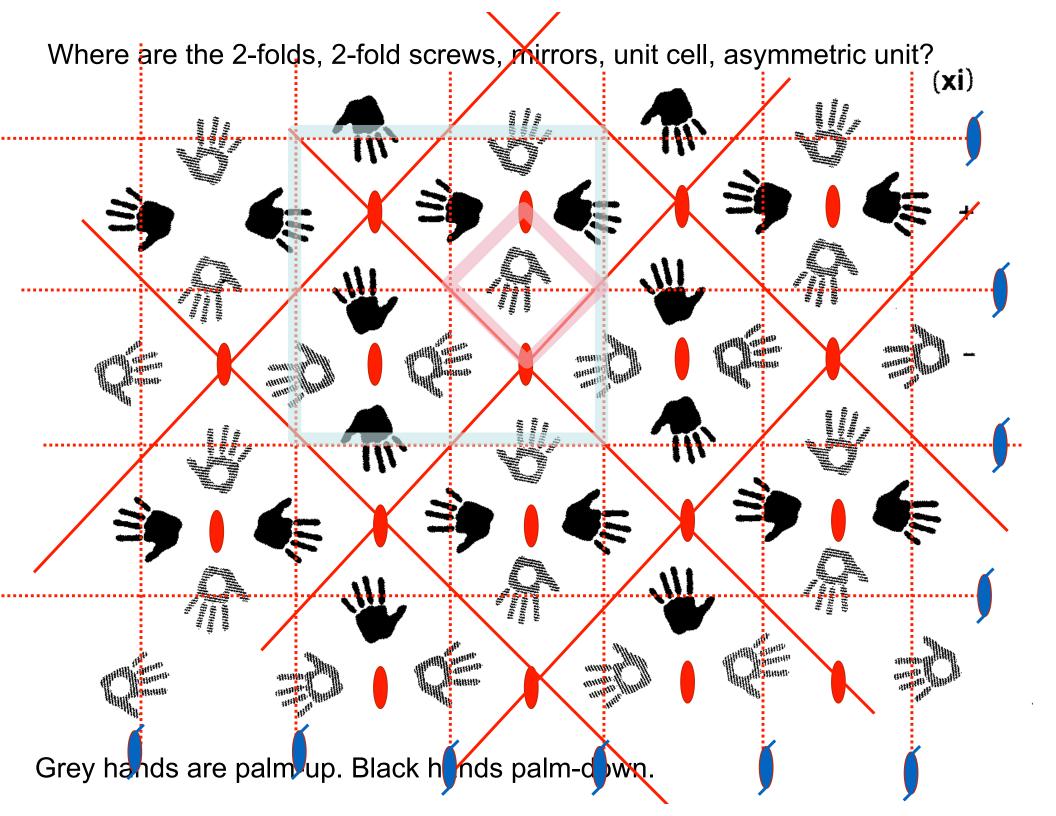

Grey hands are palm-up. Black hands palm-down.

Grey hands are palm-up. Black hands palm-down.

Where are the mirrors, 2-folds, unit cell, asymmetric unit? (xv)

Grey hands are palm-up. Black hands palm-down.